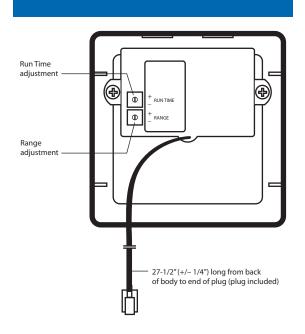

## Specifications

- Operates a single shower
- · Brushed stainless steel housing
- Water-proof (NEMA 6) sensor module
- Detection range adjustable from 1" to 28"
- Optics horizontally aligned 15 degrees downward
- Run time adjustable from 1 minute 30 seconds to 2 hours 30 minutes ±10%
- Visible LED target detection
- 24 VAC 50/60 Hz operating voltage
- 27-1/2"(+/-1/4") long cord w/6 position, 4 conductors, RJ-11 plug