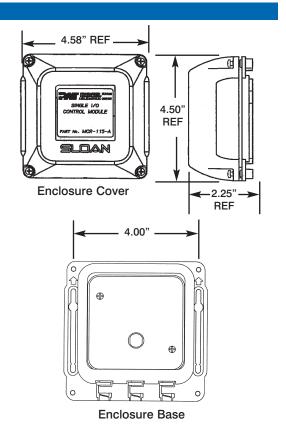

## Specifications

- 24 VAC-50/60 Hz operating voltage
- RJ-11 6 position, 4 pin connections for push button and solenoid connections
- Adjustable run time of 30 seconds to 15 minutes (±5%)
- Splash-proof enclosure w/mounting kit
- Can be remotely located 15 feet from shower push button (this distance can be increased to a max. of 200' (with the purchase of MICROPlumb® extension cord kit for push buttons and solenoids).