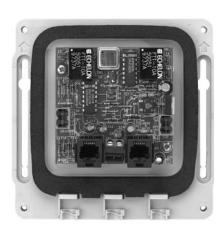

## Description

Electronic shower control used with MICROPlumb® push buttons and solenoids to control a single shower.

## Specifications

- 24 VAC-50/60 Hz operating voltage
- RJ-11 6 position, 4 pin connections for push button and solenoid connections
- Adjustable run time of 30 seconds to 15 minutes (±5%)
- Splash-proof enclosure w/mounting kit
- Can be remotely located 15 feet from shower push button (this distance can be increased to a max. of 200' (with the purchase of MICROPlumb® extension cord kit for push buttons and solenoids).