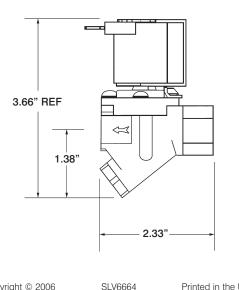

## **Specifications**

- 24 VAC 50/60 Hz Operating Voltage
- Current: In Rush 12 VA (500 mA)
  - Holding 4.63 VA (193 mA)
- Power Consumption: 7 WATTS
- 160°F maximum water temperature
- Brass body w/integral 'Y' strainer (80 mesh)
- .375-18 NPTF Thread at inlet and outlet
- Stainless steel valve seat
- Includes 15' cable w/ 6 position, 4 pin RJ-11 connector