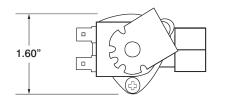

## **Specifications**

- 24 VAC 50/60 Hz Operating Voltage
- Current: In Rush 12 VA (500 mA)
  - Holding 4.63 VA (193 mA)
- Power Consumption: 7 WATTS
- 160°F maximum water temperature
- Brass body w/integral 'Y' strainer (80 mesh)
- .375-18 NPTF Thread at inlet and outlet
- Stainless steel valve seat
- Includes 15' cable w/ 6 position, 4 pin RJ-11 connector