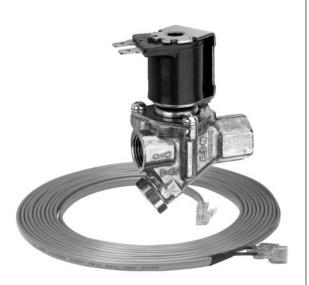

## Description ►

Electronically operated solenoid w/integral filter used to supply hot or cold water to lavatories or pre-mixed water to a shower. For use with any MICROPlumb® controller.

## **Specifications**

- 24 VAC 50/60 Hz Operating Voltage
- Current: In Rush 12 VA (500 mA)
  - Holding 4.63 VA (193 mA)
- Power Consumption: 7 WATTS
- 160°F maximum water temperature
- Brass body w/integral 'Y' strainer (80 mesh)
- .375-18 NPTF Thread at inlet and outlet
- Stainless steel valve seat
- Includes 15' cable w/ 6 position, 4 pin RJ-11 connector

## Accessories

- MCR 29-A 3/8 NPTM to 3/8 O.D. tube adapter kit
- 200' 3/8 O.D. nylon tubing • MCR 86-200
- 20' Single Wire Extension Cord Kit • ETF 1003-240

NOTE: Solenoid cable length can be increased to a maximum overall length of 200 feet.