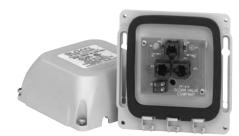

## Description

Infrared sensor-activated, electronic shower control for a single, pre-mixed shower. System includes five components: ETF 492-A EL 154, MCR 139-A, ETF 458-A and EL 462-A.

## Specifications

- Infrared sensor module, controller, solenoid, 120 VAC/24 VAC transformer, 20' power cord kit and mounting hardware for sensor and controller
- Water-proof (NEMA 6) sensor module
- Operates on 24 VAC
- Visible LED target detection
- Adjustable sensing range
- Adjustable run time
- 24 VAC brass body solenoid with integral "Y" strainer
- Diagnostic LED indicators in control module
- Control module may be located remotely as far as 35' from sensor using additional MICROPlumb® extension cord kits
- RJ-11 modular connections from sensor and solenoid to controller