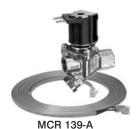

## Description

Infrared sensor-activated, electronic shower control for a single, pre-mixed shower. System includes five components: ETF 492-A EL 154, MCR 139-A, ETF 458-A and EL 462-A.

## Specifications

- Infrared sensor module, controller, solenoid, 120 VAC/24 VAC transformer, 20' power cord kit and mounting hardware for sensor and controller
- Water-proof (NEMA 6) sensor module
- Operates on 24 VAC
- Visible LED target detection
- Adjustable sensing range
- Adjustable run time
- 24 VAC brass body solenoid with integral "Y" strainer
- Diagnostic LED indicators in control module
- Control module may be located remotely as far as 35' from sensor using additional MICROPlumb® extension cord kits
- RJ-11 modular connections from sensor and solenoid to controller