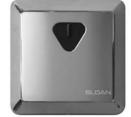

## Description

Infrared sensor-activated, electronic shower control for a single, pre-mixed shower. System includes five components: ETF 492-A EL 154, MCR 139-A, ETF 458-A and EL 462-A.

## Specifications

- Infrared sensor module, controller, solenoid, 120 VAC/24 VAC transformer, 20' power cord kit and mounting hardware for sensor and controller
- Water-proof (NEMA 6) sensor module
- Operates on 24 VAC
- Visible LED target detection
- Adjustable sensing range
- Adjustable run time
- 24 VAC brass body solenoid with integral "Y" strainer
- Diagnostic LED indicators in control module
- Control module may be located remotely as far as 35' from sensor using additional MICROPlumb® extension cord kits
- RJ-11 modular connections from sensor and solenoid to controller