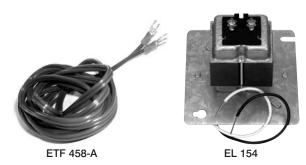

## Description

Infrared sensor-activated, electronic shower control for a single, pre-mixed shower. System includes five components: ETF 492-A EL 154, MCR 139-A, ETF 458-A and EL 462-A.

## Specifications

- Infrared sensor module, controller, solenoid, 120 VAC/24 VAC transformer, 20' power cord kit and mounting hardware for sensor and controller
- Water-proof (NEMA 6) sensor module
- Operates on 24 VAC
- Visible LED target detection
- Adjustable sensing range
- Adjustable run time
- 24 VAC brass body solenoid with integral "Y" strainer
- Diagnostic LED indicators in control module
- Control module may be located remotely as far as 35' from sensor using additional MICROPlumb® extension cord kits
- RJ-11 modular connections from sensor and solenoid to controller