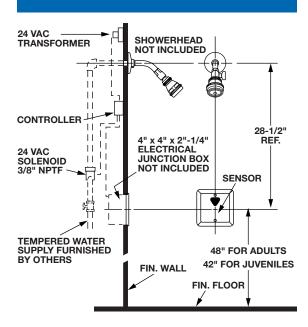

## Description

Infrared sensor-activated, electronic shower control for a single, pre-mixed shower. System includes five components: ETF 492-A EL 154, MCR 139-A, ETF 458-A and EL 462-A.

## Specifications

- Infrared sensor module, controller, solenoid, 120 VAC/24 VAC transformer, 20' power cord kit and mounting hardware for sensor and controller
- Water-proof (NEMA 6) sensor module
- Operates on 24 VAC
- Visible LED target detection
- Adjustable sensing range
- Adjustable run time
- 24 VAC brass body solenoid with integral "Y" strainer
- Diagnostic LED indicators in control module
- Control module may be located remotely as far as 35' from sensor using additional MICROPlumb® extension cord kits
- RJ-11 modular connections from sensor and solenoid to controller