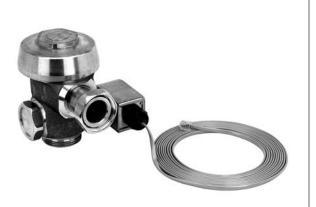

## Description

Concealed electronic operated water closet Flushometer for retrofit of manual, handle-operated Flushometer.

## Specifications

- Concealed electronic operated, diaphragm type, rough brass closet Flushometer
- 24 VAC 50/60 Hz non-hold-open integral solenoid operator
- No external volume adjustment to ensure water conservation
- 15' cord w/RJ-11 connection
- Solenoid operator is reversible (can be located right or left of water supply)
- Dual filtered bypass diaphragm
- Permex<sup>®</sup> rubber diaphragm
- Adjustable tailpiece