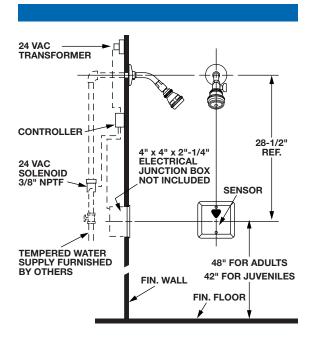

## Description

Infrared sensor-activated, electronic shower control for a single, pre-mixed shower. System includes six components: ETF 492-A, EL 154, MCR 139-A, ETF 458-A, EL 462-A and AC-11.

## Specifications

- Infrared sensor module, controller, solenoid, 120 VAC/24 VAC transformer, 20' power cord kit and mounting hardware for sensor and controller
- Water-proof (NEMA 6) sensor module
- Operates on 24 VAC
- Visible LED target detection
- Adjustable sensing range
- Adjustable run time
- 24 VAC brass body solenoid with integral "Y" strainer
- Diagnostic LED indicators in control module
- Control module may be located remotely as far as 35' from sensor using additional MICROPlumb® extension cord kits
- RJ-11 modular connections from sensor and solenoid to controller
- AC-11 Act-O-Matic® self-cleaning shower head with thumb screw volume control