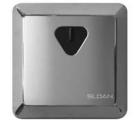

## Description

Infrared sensor-activated, electronic shower control for a single, pre-mixed shower. System includes six components: ETF 492-A, EL 154, MCR 139-A, ETF 458-A, EL 462-A and AC-11.

## Specifications

- Infrared sensor module, controller, solenoid, 120 VAC/24 VAC transformer, 20' power cord kit and mounting hardware for sensor and controller
- Water-proof (NEMA 6) sensor module
- Operates on 24 VAC
- Visible LED target detection
- Adjustable sensing range
- Adjustable run time
- 24 VAC brass body solenoid with integral "Y" strainer
- Diagnostic LED indicators in control module
- Control module may be located remotely as far as 35' from sensor using additional MICROPlumb® extension cord kits
- RJ-11 modular connections from sensor and solenoid to controller
- AC-11 Act-O-Matic® self-cleaning shower head with thumb screw volume control