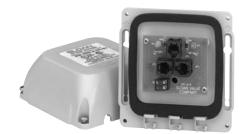

## Description

Infrared sensor-activated, electronic shower control for a single, pre-mixed shower. System includes six components: ETF 492-A, EL 154, MCR 139-A, ETF 458-A, EL 462-A and AC-11.

## Specifications

- Infrared sensor module, controller, solenoid, 120 VAC/24 VAC transformer, 20' power cord kit and mounting hardware for sensor and controller
- Water-proof (NEMA 6) sensor module
- Operates on 24 VAC
- Visible LED target detection
- Adjustable sensing range
- Adjustable run time
- 24 VAC brass body solenoid with integral "Y" strainer
- Diagnostic LED indicators in control module
- Control module may be located remotely as far as 35' from sensor using additional MICROPlumb® extension cord kits
- RJ-11 modular connections from sensor and solenoid to controller
- AC-11 Act-O-Matic® self-cleaning shower head with thumb screw volume control