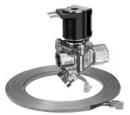

## Description

Infrared sensor-activated, electronic shower control for a single, pre-mixed shower. System includes six components: ETF 492-A, EL 154, MCR 139-A, ETF 458-A, EL 462-A and AC-11.

## Specifications

- Infrared sensor module, controller, solenoid, 120 VAC/24 VAC transformer, 20' power cord kit and mounting hardware for sensor and controller
- Water-proof (NEMA 6) sensor module
- Operates on 24 VAC
- Visible LED target detection
- Adjustable sensing range
- Adjustable run time
- 24 VAC brass body solenoid with integral "Y" strainer
- Diagnostic LED indicators in control module
- Control module may be located remotely as far as 35' from sensor using additional MICROPlumb® extension cord kits
- RJ-11 modular connections from sensor and solenoid to controller
- AC-11 Act-O-Matic® self-cleaning shower head with thumb screw volume control