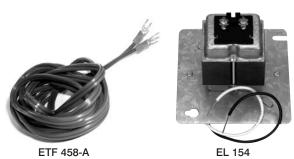

## Description

Infrared sensor-activated, electronic shower control for a single, pre-mixed shower. System includes six components: ETF 492-A, EL 154, MCR 139-A, ETF 458-A, EL 462-A and AC-11.

## Specifications

- Infrared sensor module, controller, solenoid, 120 VAC/24 VAC transformer, 20' power cord kit and mounting hardware for sensor and controller
- Water-proof (NEMA 6) sensor module
- Operates on 24 VAC
- Visible LED target detection
- Adjustable sensing range
- Adjustable run time
- 24 VAC brass body solenoid with integral "Y" strainer
- Diagnostic LED indicators in control module
- Control module may be located remotely as far as 35' from sensor using additional MICROPlumb® extension cord kits
- RJ-11 modular connections from sensor and solenoid to controller
- AC-11 Act-O-Matic® self-cleaning shower head with thumb screw volume control