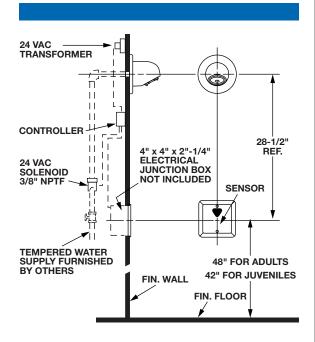

## Description

Infrared sensor-activated, electronic shower control for a single, pre-mixed shower. System includes six components: ETF 492-A EL 154, MCR 139-A, ETF 458-A, EL 462-A and AC-460.

## Specifications

- Infrared sensor module, controller, solenoid, 120 VAC/24 VAC transformer, 20' power cord kit and mounting hardware for sensor and controller
- Water-proof (NEMA 6) sensor module
- Operates on 24 VAC
- Visible LED target detection
- Adjustable sensing range
- Adjustable run time
- 24 VAC brass body solenoid with integral "Y" strainer
- Diagnostic LED indicators in control module
- Control module may be located remotely as far as 35' from sensor using additional MICROPlumb® extension cord kits
- RJ-11 modular connections from sensor and solenoid to controller
- AC-460 Act-O-Matic® self-cleaning institutional security-style shower head; access behind the wall required for installation