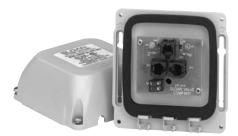

## Description

Infrared sensor-activated, electronic shower control for a single, pre-mixed shower. System includes six components: ETF 492-A EL 154, MCR 139-A, ETF 458-A, EL 462-A and AC-460.

## Specifications

- Infrared sensor module, controller, solenoid, 120 VAC/24 VAC transformer, 20' power cord kit and mounting hardware for sensor and controller
- Water-proof (NEMA 6) sensor module
- Operates on 24 VAC
- Visible LED target detection
- Adjustable sensing range
- Adjustable run time
- 24 VAC brass body solenoid with integral "Y" strainer
- Diagnostic LED indicators in control module
- Control module may be located remotely as far as 35' from sensor using additional MICROPlumb® extension cord kits
- RJ-11 modular connections from sensor and solenoid to controller
- AC-460 Act-O-Matic® self-cleaning institutional security-style shower head; access behind the wall required for installation