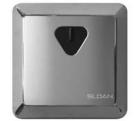

## Description

Infrared sensor-activated, electronic shower control for a single, pre-mixed shower. System includes six components: ETF 492-A EL 154, MCR 139-A, ETF 458-A, EL 462-A and AC-460.

## Specifications

- Infrared sensor module, controller, solenoid, 120 VAC/24 VAC transformer, 20' power cord kit and mounting hardware for sensor and controller
- Water-proof (NEMA 6) sensor module
- Operates on 24 VAC
- Visible LED target detection
- Adjustable sensing range
- Adjustable run time
- 24 VAC brass body solenoid with integral "Y" strainer
- Diagnostic LED indicators in control module
- Control module may be located remotely as far as 35' from sensor using additional MICROPlumb® extension cord kits
- RJ-11 modular connections from sensor and solenoid to controller
- AC-460 Act-O-Matic® self-cleaning institutional security-style shower head; access behind the wall required for installation