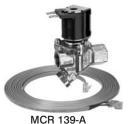

## Description

Infrared sensor-activated, electronic shower control for a single, pre-mixed shower. System includes six components: ETF 492-A EL 154, MCR 139-A, ETF 458-A, EL 462-A and AC-460.

## Specifications

- Infrared sensor module, controller, solenoid, 120 VAC/24 VAC transformer, 20' power cord kit and mounting hardware for sensor and controller
- Water-proof (NEMA 6) sensor module
- Operates on 24 VAC
- Visible LED target detection
- Adjustable sensing range
- Adjustable run time
- 24 VAC brass body solenoid with integral "Y" strainer
- Diagnostic LED indicators in control module
- Control module may be located remotely as far as 35' from sensor using additional MICROPlumb® extension cord kits
- RJ-11 modular connections from sensor and solenoid to controller
- AC-460 Act-O-Matic® self-cleaning institutional security-style shower head; access behind the wall required for installation