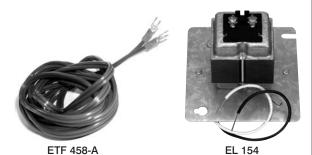

## Description

Infrared sensor-activated, electronic shower control for a single, pre-mixed shower. System includes six components: ETF 492-A EL 154, MCR 139-A, ETF 458-A, EL 462-A and AC-460.

## Specifications

- Infrared sensor module, controller, solenoid, 120 VAC/24 VAC transformer, 20' power cord kit and mounting hardware for sensor and controller
- Water-proof (NEMA 6) sensor module
- Operates on 24 VAC
- Visible LED target detection
- Adjustable sensing range
- Adjustable run time
- 24 VAC brass body solenoid with integral "Y" strainer
- Diagnostic LED indicators in control module
- Control module may be located remotely as far as 35' from sensor using additional MICROPlumb® extension cord kits
- RJ-11 modular connections from sensor and solenoid to controller
- AC-460 Act-O-Matic® self-cleaning institutional security-style shower head; access behind the wall required for installation