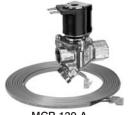

MCR 139-A

MCR 115-A

## Description

Push button-activated shower control for single pre-mixed shower. System includes five components: MCR 115-A, EL 154, MCR 139-A, ETF 458-A and AC-450; Plus five Push Button options: MCR 140-A, MCR 60-A. MCR 231-D. MCR 183-A and MCR 184-A.

## **Specifications**

- Operates on 24 VAC
- Adjustable run time
- Waterproof module
- RJ-11 six position, four pin connections for push button connections
- Visible LED target detection
- 24 VAC brass body solenoid with integral "Y" strainer
- Diagnostic LED indicators in control module
- AC-450 Act-O-Matic® self-cleaning institutional-style shower head.