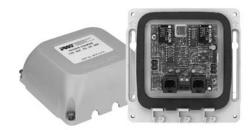

## Description

Push button-activated shower control for single pre-mixed shower. System includes five components: MCR 115-A, EL 154, MCR 139-A, ETF 458-A and AC-450; Plus five Push Button options: MCR 140-A, MCR 60-A. MCR 231-D. MCR 183-A and MCR 184-A.

## **Specifications**

- Operates on 24 VAC
- Adjustable run time
- Waterproof module
- RJ-11 six position, four pin connections for push button connections
- Visible LED target detection
- 24 VAC brass body solenoid with integral "Y" strainer
- Diagnostic LED indicators in control module
- AC-450 Act-O-Matic® self-cleaning institutional-style shower head.