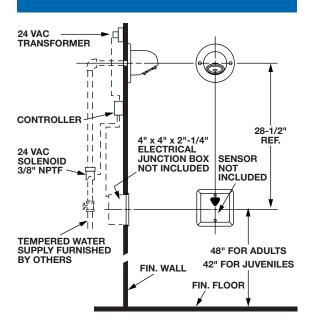

## Description

Push button-activated shower control for single pre-mixed shower. System includes five components: MCR 115-A, EL 154, MCR 139-A, ETF 458-A and AC-450; Plus five Push Button options: MCR 140-A, MCR 60-A. MCR 231-D. MCR 183-A and MCR 184-A.

## **Specifications**

- Operates on 24 VAC
- Adjustable run time
- Waterproof module
- RJ-11 six position, four pin connections for push button connections
- Visible LED target detection
- 24 VAC brass body solenoid with integral "Y" strainer
- Diagnostic LED indicators in control module
- AC-450 Act-O-Matic® self-cleaning institutional-style shower head.