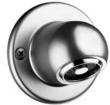

## Description

Push button-activated shower control for single pre-mixed shower. System includes five components: MCR 115-A, EL 154, MCR 139-A, ETF 458-A and AC-450; Plus five Push Button options: MCR 140-A, MCR 60-A. MCR 231-D. MCR 183-A and MCR 184-A.

## **Specifications**

- Operates on 24 VAC
- Adjustable run time
- Waterproof module
- RJ-11 six position, four pin connections for push button connections
- Visible LED target detection
- 24 VAC brass body solenoid with integral "Y" strainer
- Diagnostic LED indicators in control module
- AC-450 Act-O-Matic® self-cleaning institutional-style shower head.