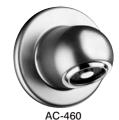

## **Specifications**

- Operates on 24 VAC
- Adjustable run time
- Waterproof module
- RJ-11 six position, four pin connections for push button connections
- Visible LED target detection
- 24 VAC brass body solenoid with integral "Y" strainer
- Diagnostic LED indicators in control module
- AC-460 Act-O-Matic® self-cleaning institutional security-style shower head; access behind the wall required for installation.