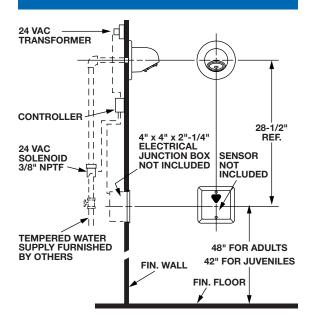

## Description

Push button-activated shower control for single pre-mixed shower. System includes five components: MCR 115-A, EL 154, MCR 139-A, ETF 458-A and AC-460; Plus five Push Button options: MCR 140-A, MCR 60-A. MCR 231-D. MCR 183-A and MCR 184-A.

## **Specifications**

- Operates on 24 VAC
- Adjustable run time
- Waterproof module
- RJ-11 six position, four pin connections for push button connections
- Visible LED target detection
- 24 VAC brass body solenoid with integral "Y" strainer
- Diagnostic LED indicators in control module
- AC-460 Act-O-Matic® self-cleaning institutional security-style shower head; access behind the wall required for installation.

## Options (one required)

- MCR 140-A Waterproof Ever Switch Push Button with 15' cord
- MCR 60-A Thru-wall Push Button Sensor Assembly with 15'cord
- MCR 231-D Waterproof D-Slot Push Button with 15' cord
- MCR 183-A Waterproof Push Button with 15' cord
- MCR 184-A Waterproof Thru-wall Push Button with 15' cord