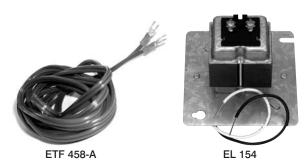

## Description

Push button-activated shower control for single pre-mixed shower. System includes five components: MCR 115-A, EL 154, MCR 139-A, ETF 458-A and AC-460; Plus five Push Button options: MCR 140-A, MCR 60-A. MCR 231-D. MCR 183-A and MCR 184-A.