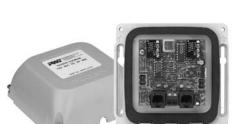

## Description

Push button-activated shower control for single pre-mixed shower. System includes five components: MCR 115-A, EL 154, MCR 139-A, ETF 458-A and AC-460; Plus five Push Button options: MCR 140-A, MCR 60-A. MCR 231-D. MCR 183-A and MCR 184-A.