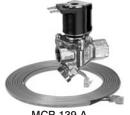

MCR 139-A

MCR 115-A

## **Specifications**

- Operates on 24 VAC
- Adjustable run time
- Waterproof module
- RJ-11 six position, four pin connections for push button connections
- Visible LED target detection
- 24 VAC brass body solenoid with integral "Y" strainer
- Diagnostic LED indicators in control module
- AC-460 Act-O-Matic® self-cleaning institutional security-style shower head; access behind the wall required for installation.