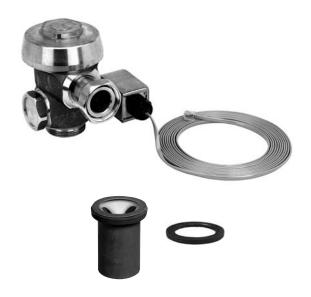

### Description

Concealed electronic operated water closet Flushometer for retrofit of manual, handle-operated Flushometer.

### Specifications

- Concealed electronic operated, diaphragm type, rough brass closet Flushometer
- 24 VAC 50/60 Hz solenoid operator
- 15' cord w/RJ-11 connection
- Solenoid operator is reversible (can be located right or left of water supply)
- Dual filtered Permex ® bypass diaphragm
- V-651-A Vac. Breaker repair kit
- S-21 Gasket