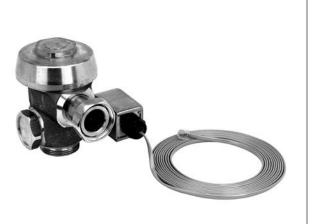

## Description

Concealed electronic-operated water closet Flushometer for retrofit of manual, handle-operated Flushometer.

Model Number/Flush Cycle Model MCR 271-MOD64 Water Saver (3.5 gpf/13.2 Lpf)

## Specifications

- Concealed electronic operated, diaphragm type, rough brass closet Flushometer
- 24 VAC 50/60 Hz non-hold-open integral solenoid operator
- No external volume adjustment to ensure water conservation
- 15' cord w/RJ-11 connection
- Solenoid operator is reversible (can be located right or left of water supply)
- Dual filtered Permex® bypass diaphragm
- V-651-A Vacuum Breaker repair kit
- S-21 Gasket