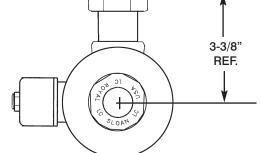

## Specifications

- Concealed electronic operated, diaphragm type, rough brass closet Flushometer
- 24 VAC 50/60 Hz non-hold-open integral solenoid operator
- No external volume adjustment to ensure water conservation
- 15' cord w/RJ-11 connection
- Solenoid operator is reversible (can be located right or left of water supply)
- Dual filtered Permex® bypass diaphragm
- V-651-A Vacuum Breaker repair kit
- S-21 Gasket