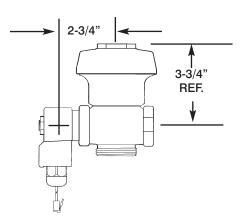

## Specifications

- Concealed electronic operated, diaphragm type, rough brass closet Flushometer
- 24 VAC 50/60 Hz non-hold-open integral solenoid operator
- No external volume adjustment to ensure water conservation
- 15' cord w/RJ-11 connection
- Solenoid operator is reversible (can be located right or left of water supply)
- Dual filtered Permex® bypass diaphragm
- V-651-A Vacuum Breaker repair kit
- S-21 Gasket