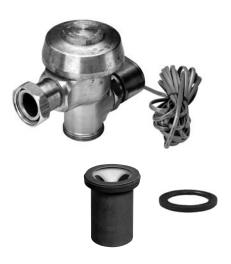

# Description

Concealed electronic operated water closet Flushometer for retrofit of manual, handle-operated Flushometer.

# Model Number/Flush Cycle

Model MCR-272-1.6-MOD Low Consumption (1.6 gpf/6.0 Lpf)

# Specifications

- Concealed electronic operated, diaphragm type, rough brass closet Flushometer
- 24 VAC 50/60 Hz solenoid operator
- 15' cord w/RJ-11 connection
- Solenoid operator is reversible (can be located right or left of water supply)
- Dual filtered Permex® bypass diaphragm
- V-651-A Vac. Breaker repair kit
- S-21 Gasket