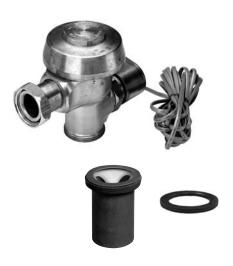

### Description

Concealed electronic operated water closet Flushometer for retrofit of manual, handle-operated Flushometer.

### Specifications

- Concealed electronic operated, diaphragm type, rough brass closet Flushometer
- 24 VAC 50/60 Hz solenoid operator
- 15' cord w/RJ-11 connection
- Solenoid operator is reversible (can be located right or left of water supply)
- Dual filtered Permex® bypass diaphragm
- V-651-A Vac. Breaker repair kit
- S-21 Gasket