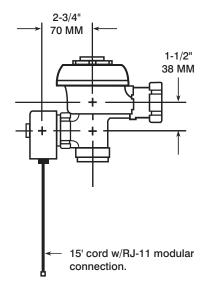

### Specifications

- Concealed electronic operated, diaphragm type, rough brass closet Flushometer
- 24 VAC 50/60 Hz solenoid operator
- 15' cord w/RJ-11 connection
- Solenoid operator is reversible (can be located right or left of water supply)
- Dual filtered Permex® bypass diaphragm
- V-651-A Vac. Breaker repair kit
- S-21 Gasket