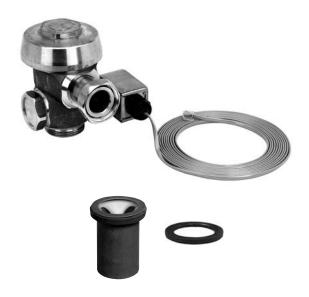

### Description

Concealed electronic operated water closet Flushometer for retrofit of manual, handle-operated Flushometer.

### Model Number/Flush Cycle

Model MCR-274-2.4-MOD64 Water Saver (2.4 gpf/9.0 Lpf)

### Specifications

- Concealed electronic operated, diaphragm type, rough brass closet Flushometer
- 24 VAC 50/60 Hz solenoid operator
- 15' cord w/RJ-11 connection
- Solenoid operator is reversible (can be located right or left of water supply)
- Dual filtered Permex® bypass diaphragm
- V-651-A Vac. Breaker repair kit
- S-21 Gasket