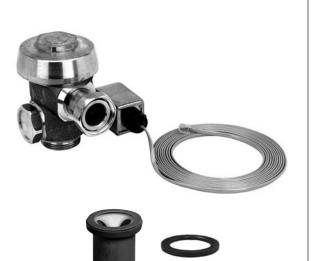

## MICROPlumb® PRODUCTS Retrofit Flushometer Assemblies

Description
Concepted electronic operate

Concealed electronic operated water closet Flushometer for retrofit of manual, handle-operated Flushometer.

## Specifications

- Concealed electronic operated, diaphragm type, rough brass closet Flushometer
- 24 VAC 50/60 Hz solenoid operator
- 15' cord w/RJ-11 connection
- Solenoid operator is reversible (can be located right or left of water supply)
- Dual filtered Permex® bypass diaphragm
- V-651-A Vac. Breaker repair kit
- S-21 Gasket

## Variations

- □ AG Ground Joint Connection
- LH Left Hand
- **RH** Right Hand

This space for Architect/Engineer approval

The information contained in this document is subject to change without notice.

Copyright © 2008