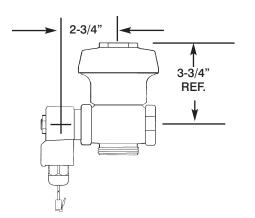

## Specifications

- Concealed electronic operated, diaphragm type, rough brass closet Flushometer
- 24 VAC 50/60 Hz solenoid operator
- 15' cord w/RJ-11 connection
- Solenoid operator is reversible (can be located right or left of water supply)
- Dual filtered Permex® bypass diaphragm
- V-651-A Vac. Breaker repair kit
- S-21 Gasket

## Variations

- □ AG Ground Joint Connection
- LH Left Hand
- **RH** Right Hand

This space for Architect/Engineer approval

The information contained in this document is subject to change without notice.

Copyright © 2008