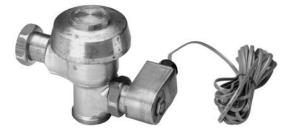

## MICROPlumb® PRODUCTS Retrofit Flushometer Assemblies

- **Description** Concealed electronic operated water closet Flushometer for retrofit of manual, handle-operated Flushometer.
- Model Number/Flush Cycle Model MCR-275-2.4-MODAG Low Consumption (2.4 gpf/9.0 Lpf)

## Specifications

- Concealed electronic operated, diaphragm type, rough brass closet Flushometer
- 24 VAC 50/60 Hz solenoid operator
- 15' cord w/RJ-11 connection
- Solenoid operator is reversible (can be located right or left of water supply)
- Dual filtered Permex® bypass diaphragm
- V-651-A Vac. Breaker repair kit
- S-21 Gasket