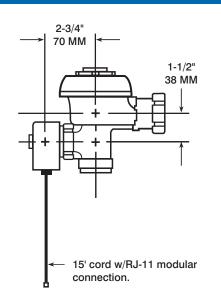

## Specifications

- Concealed electronic operated, diaphragm type, rough brass closet Flushometer
- 24 VAC 50/60 Hz solenoid operator
- 15' cord w/RJ-11 connection
- Solenoid operator is reversible (can be located right or left of water supply)
- Dual filtered Permex® bypass diaphragm
- V-651-A Vac. Breaker repair kit
- S-21 Gasket

## Variations

□ AG Ground Joint Connection

This space for Architect/Engineer approval

The information contained in this document is subject to change without notice.

Copyright © 2008

Printed in the U.S.A.

10500 Seymour Avenue • Franklin Park, Illinois 60131-1259 Phone 800-671-6970 • Fax 847-671-6944