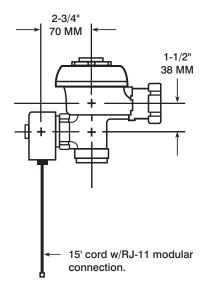

## Specifications

- Concealed electronic operated, diaphragm type, rough brass closet Flushometer
- 24 VAC 50/60 Hz solenoid operator
- 15' cord w/RJ-11 connection
- Solenoid operator is reversible (can be located right or left of water supply)
- Dual filtered Permex® bypass diaphragm
- V-651-A Vac. Breaker repair kit
- S-21 Gasket