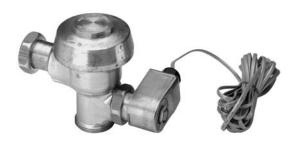

## Description

Concealed electronic operated water closet Flushometer for retrofit of manual, handle-operated Flushometer.

## Specifications

- Concealed electronic operated, diaphragm type, rough brass closet Flushometer
- 24 VAC 50/60 Hz solenoid operator
- 15' cord w/RJ-11 connection
- Solenoid operator is reversible (can be located right or left of water supply)
- Dual filtered Permex® bypass diaphragm
- V-651-A Vac. Breaker repair kit
- S-21 Gasket