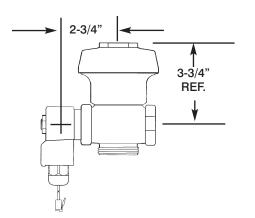

## Specifications

- Concealed electronic operated, diaphragm type, rough brass closet Flushometer
- 24 VAC 50/60 Hz solenoid operator
- 15' cord w/RJ-11 connection
- Solenoid operator is reversible (can be located right or left of water supply)
- Dual filtered Permex® bypass diaphragm
- V-651-A Vac. Breaker repair kit
- S-21 Gasket