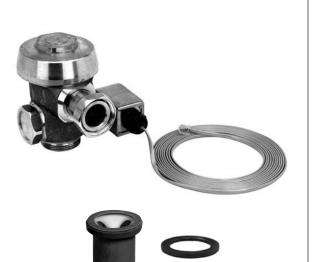

## MICROPlumb® PRODUCTS Retrofit Flushometer Assemblies

- **Description** Concealed electronic operated water closet Flushometer for retrofit of manual, handle-operated Flushometer.
- Model Number/Flush Cycle Model MCR-276-4.5-MOD64 Water Saver (4.5 gpf/17.0 Lpf)

## Specifications

- Concealed electronic operated, diaphragm type, rough brass closet Flushometer
- 24 VAC 50/60 Hz solenoid operator
- 15' cord w/RJ-11 connection
- Solenoid operator is reversible (can be located right or left of water supply)
- Dual filtered Permex® bypass diaphragm
- V-651-A Vac. Breaker repair kit
- S-21 Gasket

## Variations

- □ AG Ground Joint Connection
- LH Left Hand
- **RH** Right Hand

This space for Architect/Engineer approval

The information contained in this document is subject to change without notice.

Copyright © 2008