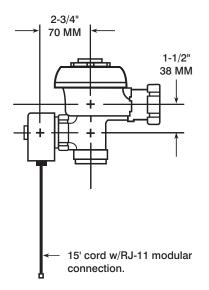

## Specifications

- Concealed electronic operated, diaphragm type, rough brass closet Flushometer
- 24 VAC 50/60 Hz solenoid operator
- 15' cord w/RJ-11 connection
- Solenoid operator is reversible (can be located right or left of water supply)
- Dual filtered Permex® bypass diaphragm
- V-651-A Vac. Breaker repair kit
- S-21 Gasket