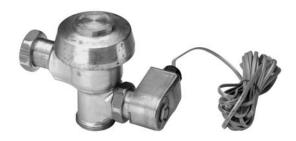

## Description

Concealed electronic operated water closet Flushometer for retrofit of manual, handle-operated Flushometer.

## Specifications

- Concealed electronic operated, diaphragm type, rough brass closet Flushometer
- 24 VAC 50/60 Hz solenoid operator
- 15' cord w/RJ-11 connection
- Solenoid operator is reversible (can be located right or left of water supply)
- Dual filtered Permex® bypass diaphragm
- V-651-A Vac. Breaker repair kit
- S-21 Gasket