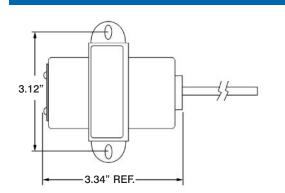

#### Specifications

- 3-Conductor X 16 GA., 6 foot long power cord
- 3-Prong plug
- Foot mounting