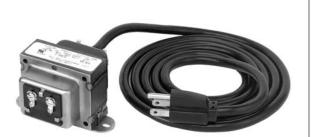

## MICROPlumb® PRODUCTS 24 VAC/50 VA Plug-In Transformer

# Description

Class 2 Transformer

### Rating

- Output: 50 VA
- Primary: 120 VAC @ 50/60 Hz
- Secondary: 24 VAC

#### Specifications

- 3-Conductor X 16 GA., 6 foot long power cord
- 3-Prong plug
- Foot mounting

### Usage

Recommended for use on multi-combination units or more than three lavatory/shower solenoid valves.

SLV6664.2

UL ® Listed

This space for Architect/Engineer approval

The information contained in this document is subject to change without notice.