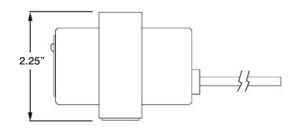

#### Specifications

- 3-Conductor X 16 GA., 6 foot long power cord
- 3-Prong plug
- Foot mounting