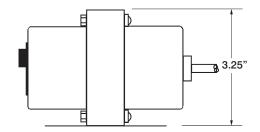

# Specifications

- 3-Conductor X 16 GA., 6 foot long power cord
- 3-Prong plug
- Foot mounting