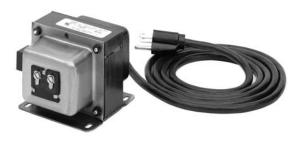

# MICROPlumb® PRODUCTS 24 VAC/100 VA Plug-In Transformer

# Description

Class 2, Step-Down Transformer

# Specifications

- 3-Conductor X 16 GA., 6 foot long power cord
- 3-Prong plug
- Foot mounting