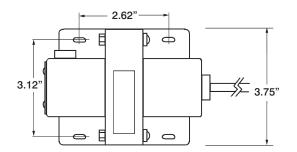

# Specifications

- 3-Conductor X 16 GA., 6 foot long power cord
- 3-Prong plug
- Foot mounting